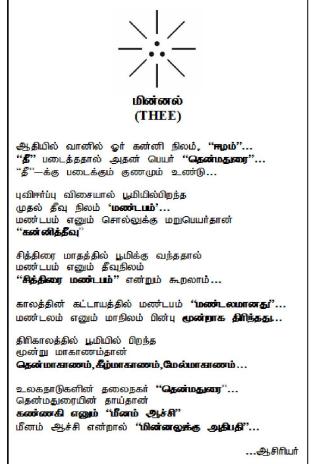

# (WHITE LOGIC)

- i) Right dot is "BREEZE" (like moon)
- ii) Left dot is "WATER" (like Earth)
- iii) Centre dot is "FIRE" (like Sun)

It is focused that the philosophy of fundamental Alchemy Breeze, water, fire shall be considered derived from white logic composed of only fundamental particles **PHOTON**, **ELECTRON**, **PROTON** and considered free from atomic matter like Hydrogen, Carbon, Nitrogen, Ozone. The Human Ancestors considered lived in "**THEN MADURAI**" could have breathed **ozone** (thendral) under environment around 5,00,000 years ago.