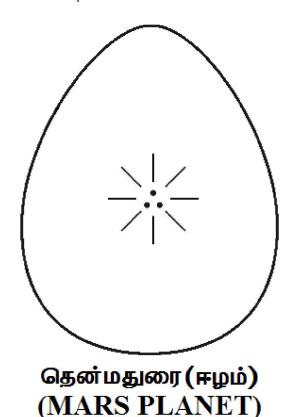

b) This scientific research focus that 'MARS PLANET' shall be considered as the Supernatural white planet called by author as 'MOTHER EARTH' and mother of all planetary system and

galaxies. In proto Indo Europe root the mother earth shall be called as "EZHEM" or 'THEN MADURAI'. Human Ancestors considered lived in "THEN MADURAI" in the early universe called as "HUMAN ANCESTOR" (Devas Angel Race). The Then Madurai shall be considered as "Supernatural white continent" (Super Solid Planet) considered exist under "Endothermic" environment like EGG SHAPE as represented below:

The supernatural white continent "THEN MADURAI" considered born during FEBRUARY-MARCH as per ancient calendar. During the course of expanding universe (say Triassic period) the "Supernatural continental mass" considered transformed to pre existing "EARTH PLANET" and transformed Land mass further undergone growth on the earth planet as various layers, glaciers in three nuclear ages and spread over to various regions on the earth planet. The existence of various soils, rocks, mountains, oceans atmosphere air shall be considered derived from "Single origin white continent". The philosophy of growth of Ancient Land mass on the earth planet shall be narrated as below. In proto Indo Europe root the Dark age land mass shall be called as "AKKILEM" (OR) "MANDAPAM" and Ist generation land mass shall be consider as "ETHIA" (OR) "MANDALAM". The ancient Mandalam