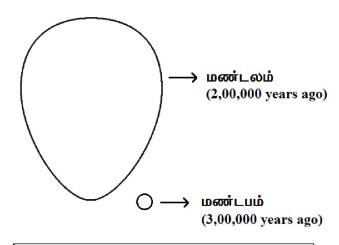

The supernatural white continent "THEN MADURAI" considered born during FEBRUARY-MARCH as per ancient calendar. During the course of expanding universe (say Triassic period) the "Supernatural continental mass" considered transformed to pre existing "EARTH PLANET" and transformed Land mass further undergone growth on the earth planet as various layers, glaciers in three nuclear ages and spread over to various regions on the earth planet. The existence of various soils, rocks, mountains, oceans atmosphere air shall be considered derived from "Single origin white continent". The philosophy of growth of Ancient Land mass on the earth planet shall be narrated as below. In proto Indo Europe root the Dark age land mass shall be called as "AKKILEM" (OR) "MANDAPAM" and Ist generation land mass shall be consider as "ETHIA" (OR) "MANDALAM". The ancient Mandalam

probably born on earth planet during **APRIL 14** (Chithirai Month) and hence the ancient land mass on the earth planet shall also be called as "**CHITHIRAI MANDAPAM**".

c) This research further focus that during the expanding universe the single origin continent "MANDALAM" considered diversified into major three regions.

This research concludes that "MANDAPAM" shall be considered as the 'Divine land mass' descended from "THEN MADURAI ALCHEMY" (EZHEM) originated 3,00,000 years ago on the preexisting Earth Planet. This research further recommends to Govt. of India Tourism, Govt. of Tamil Nadu Tourism to develop MANDAPAM region as "NEW EARTH" (or) "NEW EZHEM" for attracting International Tourists for gaining revenue for development. The land of new Ezhem shall also be called by Tourist as "JAI LAND" (Southern Holy Land).