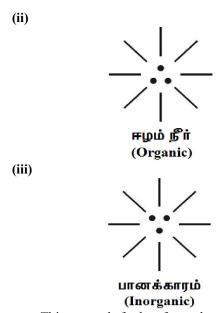

The philosophy of **PANI**, **THENKA NEER**, **PANAKARAM** (Panai Neer) shall be narrated as below.

**(i)** 

This research further focus that white palm tree shall be considered as Natural Plant originated due to impact of "J-RADIATION" (Zero hour radiation) considered exist under Endothermic environment and the Natural liquid Produced by white palm shall be considered as Highly Organic (Non-alcoholic) composed of only fundamental particles Photon,

Electron, Proton and free from atomic elements like Hydrogen, Carbon, Nitrogen, Ozone.

During the expanding Universe the seed of white palm Tree considered descended to Earth planet and become DARK PALM TREE consider exist under low Exothermic environment. The Natural Dark Palm tree further considered exist under influence of "HYDROGEN RADIATION" (3,00,000 Years ago) during dark age of Universe. Further he Natural liquid derived from Dark Palm tree shall be considered as INORGANIC (Alcoholic) composed of primitive atomic elements Hydrogen, Carbon, Nitrogen, Ozone. The philosophy of Natural organic, Natural inorganic Fluid shall be described as below: