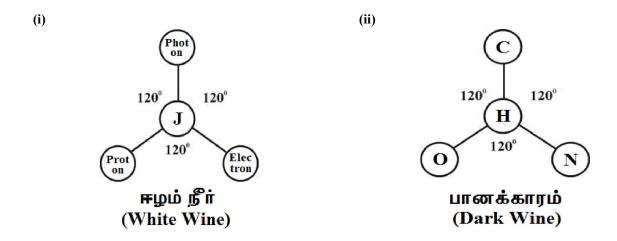

The philosophy of **PANI**, **THENKA NEER**, **PANAKARAM** (Panai Neer) shall be narrated as below.

**(i)** 

This research further focus that white palm tree shall be considered as Natural Plant originated due to impact of "J-RADIATION" (Zero hour radiation) considered exist under Endothermic environment and the Natural liquid Produced by white palm shall be considered as Highly Organic (Non-alcoholic) composed of only fundamental particles Photon,

Electron, Proton and free from atomic elements like Hydrogen, Carbon, Nitrogen, Ozone.

During the expanding Universe the seed of white palm Tree considered descended to Earth planet and become DARK PALM TREE consider exist under low Exothermic environment. The Natural Dark Palm tree further considered exist under influence of "HYDROGEN RADIATION" (3,00,000 Years ago) during dark age of Universe. Further he Natural liquid derived from Dark Palm tree shall be considered as INORGANIC (Alcoholic) composed of primitive atomic elements Hydrogen, Carbon, Nitrogen, Ozone. The philosophy of Natural organic, Natural inorganic Fluid shall be described as below:

The fundamental domain elements of white wine, Dark wine shall be considered regulating **DNA**, **HORMONE**, **RNA** of blood system under different environmental condition of **Endo**, **Exothermic state** in the expanding universe. The Philosophy of **PANAKAM** drink composed of dark jaggary, dark tamarind served in earthen pot might be derived from the philosophy of "**PANAKARAM**". Further the etymology of word wine might be derived from proto Indo Europe root word **OONU**. Oonu shall mean **divine food**.