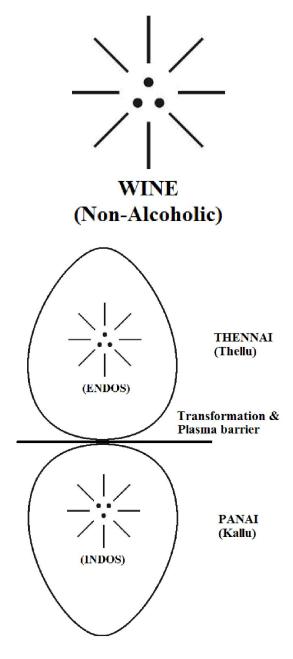

This research further focus that the origin of Dark Palm Tree shall be considered descended from WHITE PALM TREE (also called as wild coconut Palm). In proto Indo Europe root word Dark Palm Tree shall be called as "PANAI" and White Palm tree shall be called as "THENNAI". The White Palm tree shall be considered as "NATURAL PALM" derived from MARS PLANET (or) "EZHEM" during Dark Age. The Natural water derived from THENNAI shall be called as "EZHEM NEER" (or) THENKA NEER. The Natural white palm water shall be called by author as "WHITE WINE" (Ezhem Neer). EZHEM NEER

shall also mean "ORGANIC" (or) "NON-ACIDIC". The Thenka-Neer, Panai-Neer shall be considered having genetically varied chemical property, characteristics used as medicinal dring in different occasion for maintaining the Human blood System under Balanced PH Value. It is further focused that the source of Tenka Neer shall be considered as derived from SUPER FLUID (or) UNIVERSAL SOLVENT called in Indo Europe root word as PANI or PANI NEER (Natural dew).

Electron, Proton and free from atomic elements like Hydrogen, Carbon, Nitrogen, Ozone.

During the expanding Universe the seed of white palm Tree considered descended to Earth planet and become DARK PALM TREE consider exist under low Exothermic environment. The Natural Dark Palm tree further considered exist under influence of "HYDROGEN RADIATION" (3,00,000 Years ago) during dark age of Universe. Further he Natural liquid derived from Dark Palm tree shall be considered as INORGANIC (Alcoholic) composed of primitive atomic elements Hydrogen, Carbon, Nitrogen, Ozone. The philosophy of Natural organic, Natural inorganic Fluid shall be described as below: