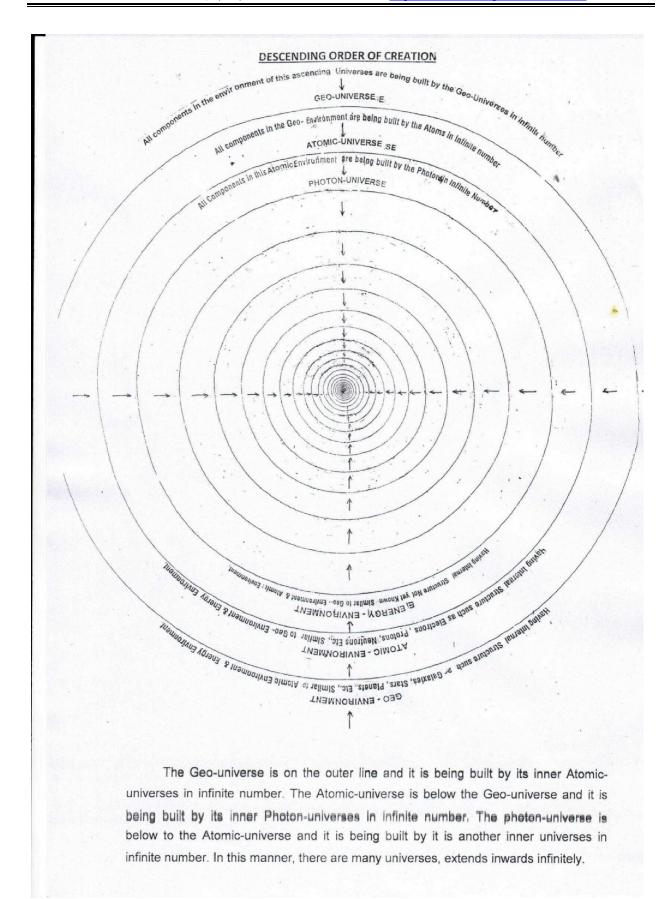

# **Appendicies:**

The Photon-universe is in the inner line and it is being as a primary syntactic unit in its is outer Atomic-universe in infinite number. The Atomic-universe is above the photon-universe and it is being as a primary syntactic unit in it is outer Geo-universe in infinite number. The Geo-universe is above the Atomic-universe and it is being as a primary syntactic unit in it is another outer universe in infinite number. In this manner, there are many universes, extends outwards infinitely.

The universe seen around our earth is being as a small atom in it is outer, universe of it is ascending order of creation. All components in that universe being built by universes of its descending order of creation, that means our Geo-Ouniverse is a gigantic universe and has magnificent structure and properties. The Geo-universe having our earth is as mall atom in the outer universe. There are many different type of cosmic bodies in its internal structure similar to galaxies, stars, planets of Geo-universe, atmosphere, clouds, earthquakes etc., many be present on some objects resembling to the Geo-universe. There are intelligent people may also be living on some cosmic objects similar to the earth. Those people may have most modern civilization and use the aero-planes, computers, ships, trains, buses etc., similar to our world countries.