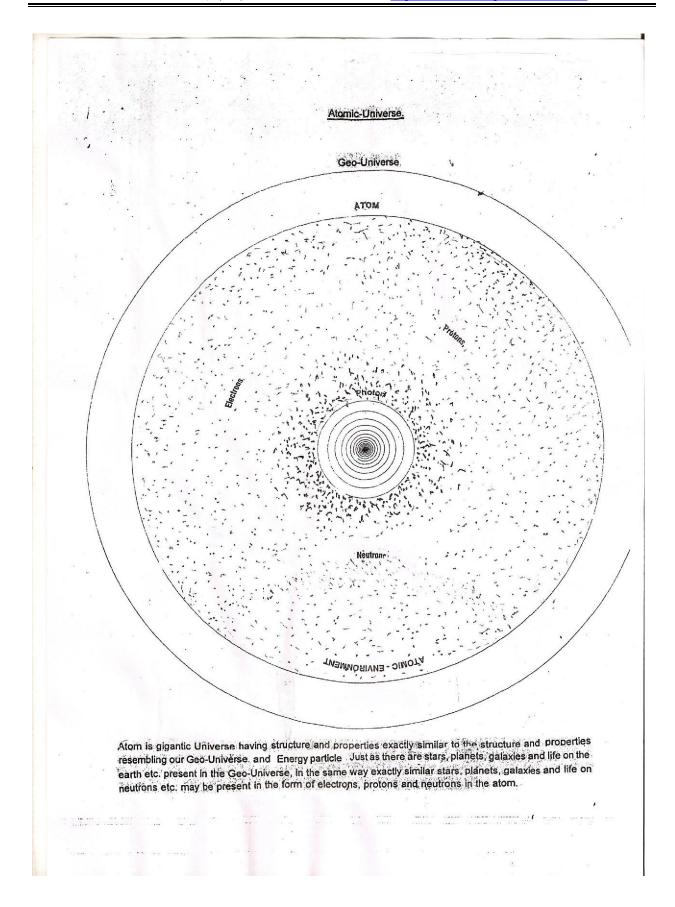

The Atom present in several forms from Hydrogen uranium and above is gigantic universe. It has magnificent structure and properties. There are many different type of atomic particles such as electrons, protons, neutrons etc., in its internal structure. Continent oceans, mountains, valleys, earth quakes, atmosphere etc structure may be present on some neutrons resembling to the Geo-universe. Forests, animals, human beings, virus, bacteria, living beings etc may be present on some neutrons resembling to the earth. And there are intelligent people may also be living on some neutrons having similar conditions resembling to the earth. Those people may have most modern civilization and use the aero-planes, computers, ships, trains, buses, cards etc similar to our world countries.

#### **Atomic-Universe**

- 1)Various atomic particles at different sizes in several numbers are present in the atom.
- 2) These atomic particles types of having three charges at negative, positive and neutral states are present in the atom.
- 3) Positively charged protons are present in the nucleus.
- 4) Neutrons at neutral state are present in the Nucleus.
- 5) Negatively charged electrons are present at large distance of the atomic nucleus in the atom
- 6) Additional neutrons called isotopes are present. around
  - 7) Radiation emitting from the atom.
- 8) There is a property of nuclear fission is in the atom, the

Atomic-Universe that means the atom present in several forms from hydrogen to uranium etc is another universe having magnificent structure and properties such as electrons, protons, neutrons, etc and continents, countries, oceans, cyclones, trees, animals, human beings may be present on some neutrons having suitable conditions exactly similar to the earth planet resembling to the Geo-Universe. Such Atomic-Universe being built by universes of its descending order of creation that means energy particle 'photons'".