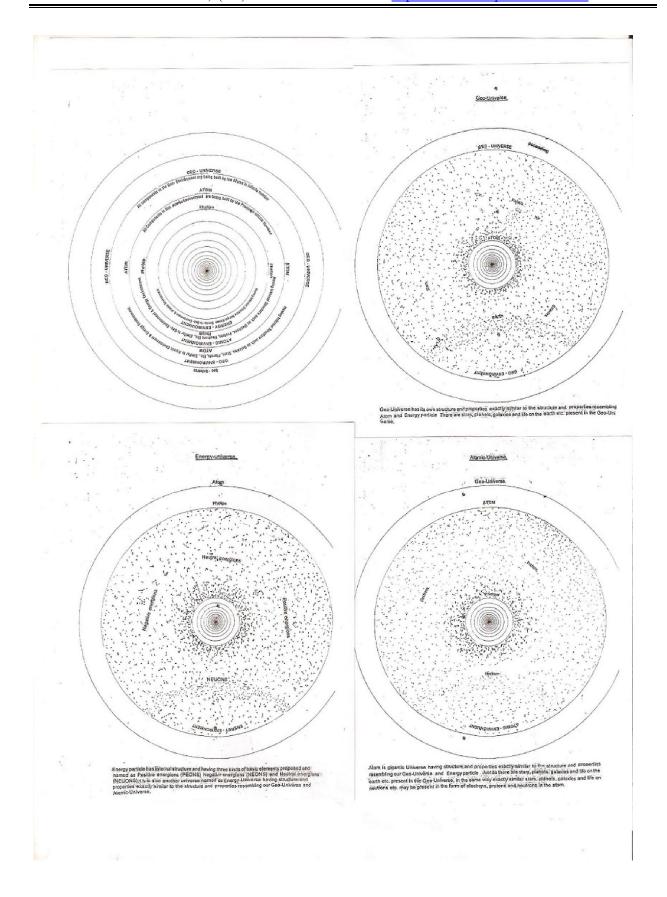

#### 4. Descending Order Of Creation:

The Geo-Universe that means the Universe seen around our earth is a universe having magnificent structure and properties such as galaxies, stars and planets etc. Some planets such as earth having suitable conditions similar to the Earth having continents, countries, oceans, trees, animals. Cyclones, human beings etc. Such Geo-Universe being built by Universes of its descending order of creation that means photons, particles, atoms.

#### Geo-Universe

- 1) Various astronomical objects at different sizes in several numbers are present in the Geo- Universe
- 2) These astronomical objects having three type of charges at positive, negative and neutral states are present in the Geo-Universe
- 3) Stars built by atoms having positive charged nucleus are present in centre of the Geo-Universe
- 4) Planets at neutral state are present in Centre of the Geo-Universe.
- 5) Here is a concept that anti-matter cosmic bodies built by atoms having negatively charged nucleus are present at large distance of the Geo-Universe.
- 6) Additional planets called satellites the planets are present.
  - 7) Cosmic rays emitting from the Geo- Universe.
- 8) There is a property of super Nova is in Geo-Universe.

Atomic-Universe that means the atom present in several forms from hydrogen to uranium etc is another universe having magnificent structure and properties such as electrons, protons, neutrons, etc and continents, countries, oceans, cyclones, trees, animals, human beings may be present on some neutrons having suitable conditions exactly similar to the earth planet resembling to the Geo-Universe. Such Atomic-Universe being built by universes of its descending order of creation that means energy particle 'photons'".

The Photon-Universe that means the particle "photon" related to energy present in several forms of electromagnetic radiation is also another universe having magnificent structure and properties similar galaxies, stars, planets, electrons, protons and neutrons etc. resembling to the Geo-Universe and Atom. Continents, countries, oceans, seas, cyclones, trees, animals etc on some particles having suitable conditions exactly similar to the Earth. Such Energy-Universe may also being built by Universes of its descending order of creation that is not yet known to