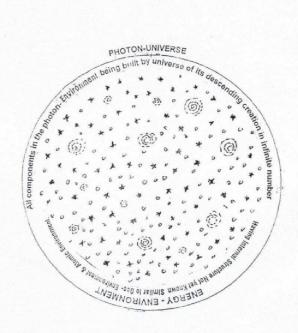

#### **Photon-Universe**

1) The particle "Photon" related to energy appearing in several forms such as radio waves, gamma rays, violet rays

etc being may be probably due to the internal structure having different particles at various numbers.

2) The particle "photon" related to energy exhibiting properties such as wave length colour, temperature etc being may be Probably due to the internal structure having different particles at various number.

The Photon-Universe that means the particle "photon" related to energy present in several forms of electromagnetic radiation is also another universe having magnificent structure and properties similar galaxies, stars, planets, electrons, protons and neutrons etc. resembling to the Geo-Universe and Atom. Continents, countries, oceans, seas, cyclones, trees, animals etc on some particles having suitable conditions exactly similar to the Earth. Such Energy-Universe may also being built by Universes of its descending order of creation that is not yet known to

# **6.** Cosmic-Environments:

The fill of structure and characteristics in the universe of the cosmos proposed as cosmic environments. For example the fill of structure and characteristics like galaxies, stars, planets etc in the Geo-Universe proposed as Geo-Environment, the fill of structure and characteristics like proton, neutrons and electrons etc in the Atomic-Universe proposed as Atomic-Environment and the fill of structure and characteristics in the Energy-Universe that means in

the photon that is not yet known proposed as Energy-Environment.