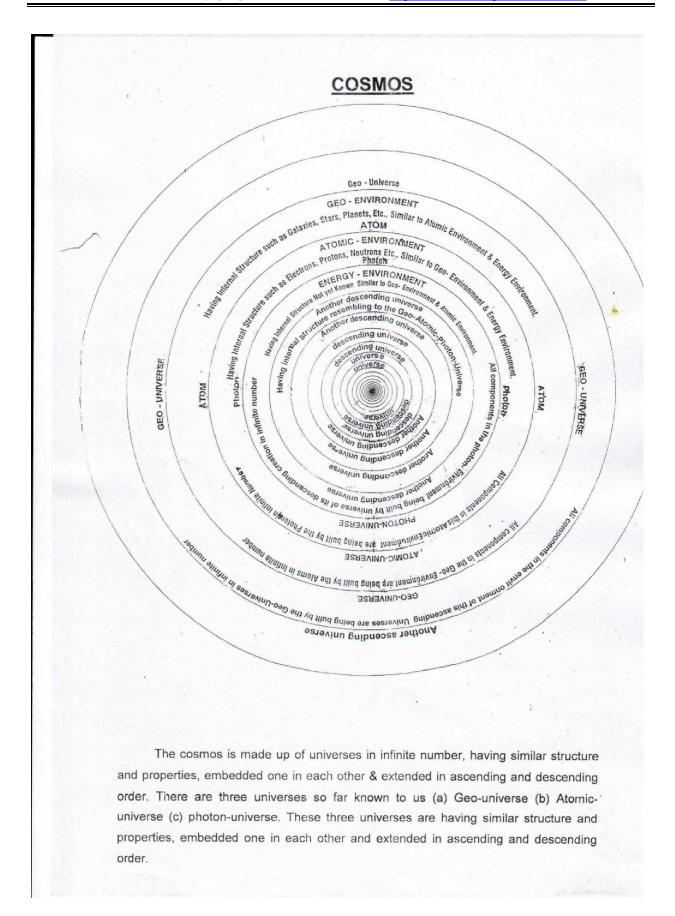

#### 1. Introduction:

The cosmos is made up of universes in infinite number, having similar structure and properties, embedded one in each other and extended in ascending and descending order. To explain and justify this model, there are three universes so far known to us (a) Geo-Universe (b) Atomic-Universe (c) Photon-Universe. These three are having similar structure and properties, embedded one in each other and extended in ascending and descending order. Of these three, we known some extent about the internal structure and properties of the Geo-Universe but we do not known its external structure. We know some extent about the external structure and properties of the Photon-Universe but we do not know its internal structure. Between of these three universes, we came

to know a large extent about the internal & external structure and properties of the Atomic-Universe. Hence, I have taken the similarities of external structure & properties between the Geo-Universe & Atomic-Universe to propose that all the universes in ascending and descending order of the creation are having similar internal structure and properties. The similarities of external structure & properties between the Atomic Universe and Photon-Universe are taken to propose that all the universe in ascending and descending order of creation are having similar external structure and properties. And the manner in which of these three universes i.e., embedded one in each other, extended in ascending and descending order to propose that all the universes in ascending and descending order of the creation are embedded one in

each other and extended in ascending and descending order.