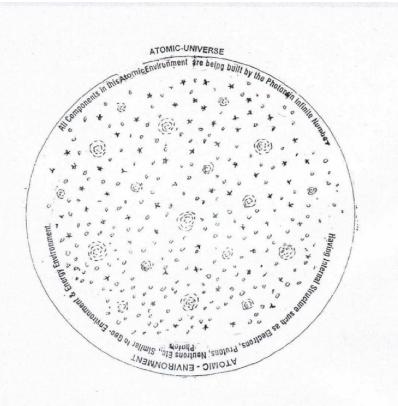

The Photon-Universe that means the particle "photon" related to energy present in several forms of electromagnetic radiation is also another universe having magnificent structure and properties similar galaxies, stars, planets, electrons, protons and neutrons etc. resembling to the Geo-Universe and Atom. Continents, countries, oceans, seas, cyclones, trees, animals etc on some particles having suitable conditions exactly similar to the Earth. Such Energy-Universe may also being built by Universes of its descending order of creation that is not yet known to

#### 5. Ascending Order Of Creation:

The Photon-universe that means the particle related to energy "photon" having magnificent structure and properties is being as a primary syntactic unit in the universe of its ascending order of creation that means atom. All components in the atom such as electrons, protons and neutrons etc. are built by these "photons" in infinite number. Such each and every energy particle "photon" is basis to an infinite descending order of creation.

# **6.** Cosmic-Environments:

The fill of structure and characteristics in the universe of the cosmos proposed as cosmic environments. For example the fill of structure and characteristics like galaxies, stars, planets etc in the Geo-Universe proposed as Geo-Environment, the fill of structure and characteristics like proton, neutrons and electrons etc in the Atomic-Universe proposed as Atomic-Environment and the fill of structure and characteristics in the Energy-Universe that means in

the photon that is not yet known proposed as Energy-Environment.