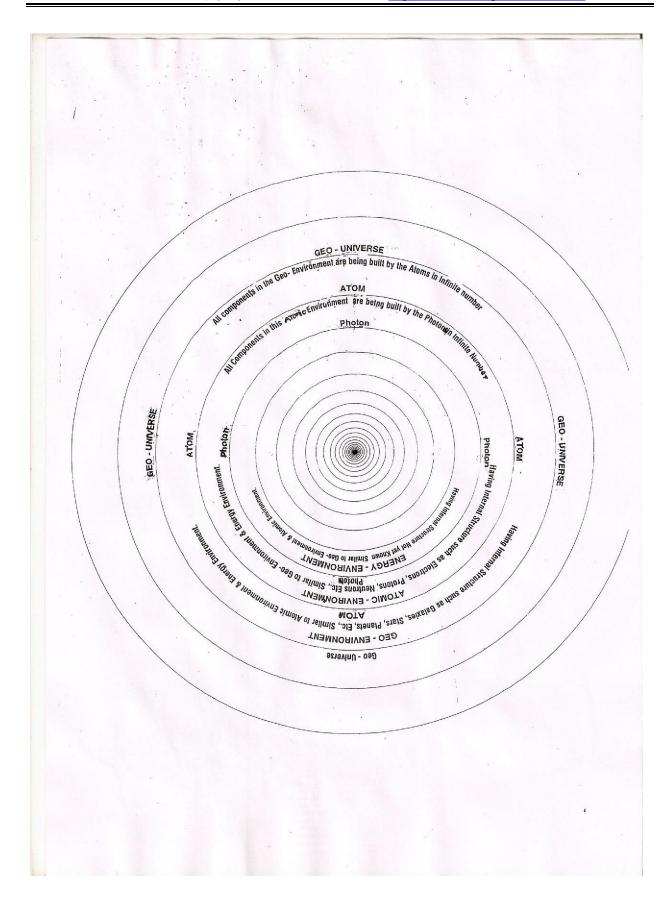

# **Appendicies:**

The Photon-universe is in the inner line and it is being as a primary syntactic unit in its is outer Atomic-universe in infinite number. The Atomic-universe is above the photon-universe and it is being as a primary syntactic unit in it is outer Geo-universe in infinite number. The Geo-universe is above the Atomic-universe and it is being as a primary syntactic unit in it is another outer universe in infinite number. In this manner, there are many universes, extends outwards infinitely.

# **6.** Cosmic-Environments:

The fill of structure and characteristics in the universe of the cosmos proposed as cosmic environments. For example the fill of structure and characteristics like galaxies, stars, planets etc in the Geo-Universe proposed as Geo-Environment, the fill of structure and characteristics like proton, neutrons and electrons etc in the Atomic-Universe proposed as Atomic-Environment and the fill of structure and characteristics in the Energy-Universe that means in

#### 5. Ascending Order Of Creation:

The Photon-universe that means the particle related to energy "photon" having magnificent structure and properties is being as a primary syntactic unit in the universe of its ascending order of creation that means atom. All components in the atom such as electrons, protons and neutrons etc. are built by these "photons" in infinite number. Such each and every energy particle "photon" is basis to an infinite descending order of creation.

The Atomic—Universe that means the "Atom" having magnificent structure and properties is being as a primary syntactic unit in the universe of its ascending order of creation that means in our Geo-Universe. All components in the Geo-Universe such as stars, stars and planets etc., are built by these atoms in infinite number. Such each and every atom is basis to an infinite descending order of creation.