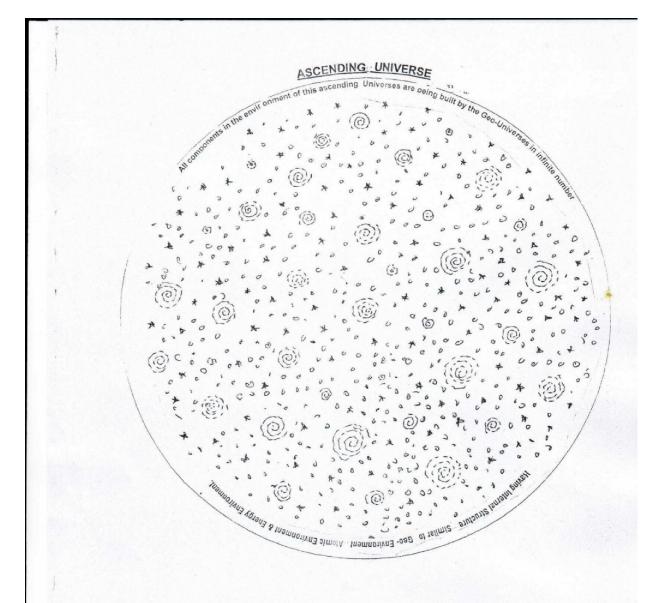

The Geo-Universe that means the "Universe" seen around our earth having magnificent structure and properties is being as a primary syntactic unit in the universe of its ascending order of creation that is not yet known to us. All similar galaxies, stars, planets etc components in that Universe are built by these Geo-Universes in infinite number. Continents, countries, oceans, seas, cyclones, trees, animals etc on some components having suitable conditions exactly similar to the Earth. Such each and every Geo-Universe in that ascending creation is basis to an infinite descending order of creation.

# **6.** Cosmic-Environments:

The fill of structure and characteristics in the universe of the cosmos proposed as cosmic environments. For example the fill of structure and characteristics like galaxies, stars, planets etc in the Geo-Universe proposed as Geo-Environment, the fill of structure and characteristics like proton, neutrons and electrons etc in the Atomic-Universe proposed as Atomic-Environment and the fill of structure and characteristics in the Energy-Universe that means in