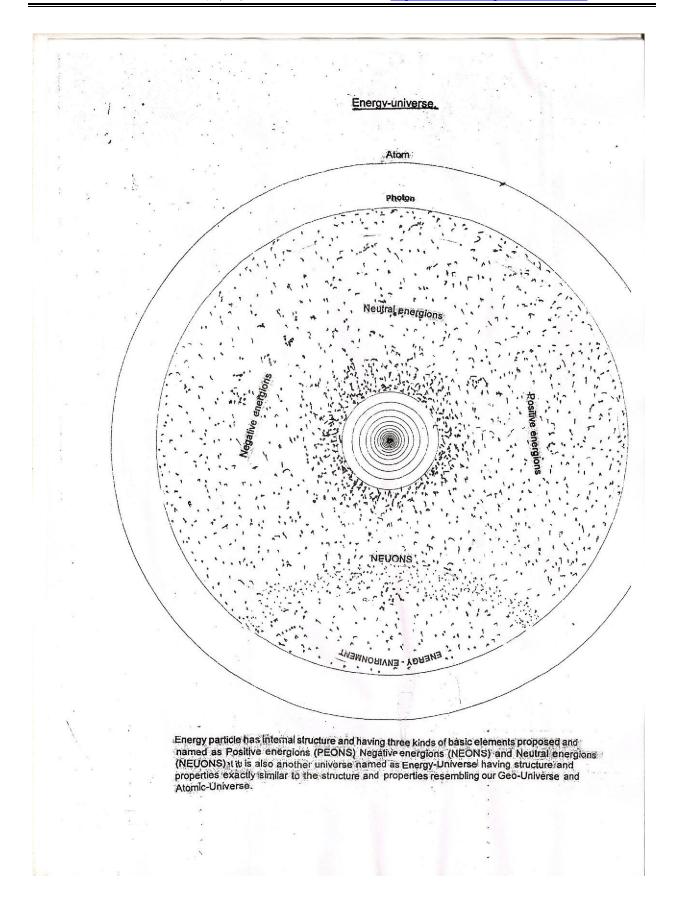

#### **Photon-Universe**

1) The particle "Photon" related to energy appearing in several forms such as radio waves, gamma rays, violet rays

etc being may be probably due to the internal structure having different particles at various numbers.

2) The particle "photon" related to energy exhibiting properties such as wave length colour, temperature etc being may be Probably due to the internal structure having different particles at various number.

# **6.** Cosmic-Environments:

The fill of structure and characteristics in the universe of the cosmos proposed as cosmic environments. For example the fill of structure and characteristics like galaxies, stars, planets etc in the Geo-Universe proposed as Geo-Environment, the fill of structure and characteristics like proton, neutrons and electrons etc in the Atomic-Universe proposed as Atomic-Environment and the fill of structure and characteristics in the Energy-Universe that means in

the photon that is not yet known proposed as Energy-Environment.