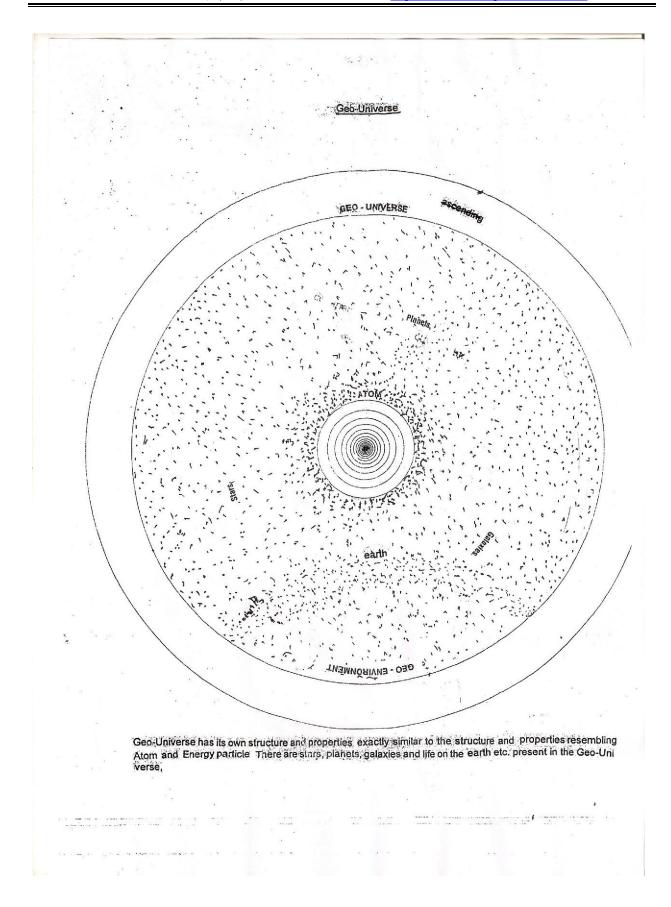

The would seen around the earth is a gigantic universe. It has magnificent structure and prosperities. There are many different type of cosmic bodies such as galaxies, stars, planets etc in its internal structure. Similar continents, oceans, mountains, cyclones, atmosphere, clouds, earthquakes, valleys etc resembling to earth may be present on some planets. Forests, animals, human beings, virus, bacteria, living being etc., may be present on some other planets resembling to the earth. And there are intelligent people may also be living on some planets having similar conditions exactly similar to the earth. Those people may have most modern civilization and use the Aero-planes, computers, ships, trains, buses, cards etc, similar to our world countries.

#### Geo-Universe

- 1) Various astronomical objects at different sizes in several numbers are present in the Geo- Universe
- 2) These astronomical objects having three type of charges at positive, negative and neutral states are present in the Geo-Universe
- 3) Stars built by atoms having positive charged nucleus are present in centre of the Geo-Universe
- 4) Planets at neutral state are present in Centre of the Geo-Universe.
- 5) Here is a concept that anti-matter cosmic bodies built by atoms having negatively charged nucleus are present at large distance of the Geo-Universe.
- 6) Additional planets called satellites the planets are present.
  - 7) Cosmic rays emitting from the Geo- Universe.
- 8) There is a property of super Nova is in Geo-Universe.

#### 4. Descending Order Of Creation:

The Geo-Universe that means the Universe seen around our earth is a universe having magnificent structure and properties such as galaxies, stars and planets etc. Some planets such as earth having suitable conditions similar to the Earth having continents, countries, oceans, trees, animals. Cyclones, human beings etc. Such Geo-Universe being built by Universes of its descending order of creation that means photons, particles, atoms.