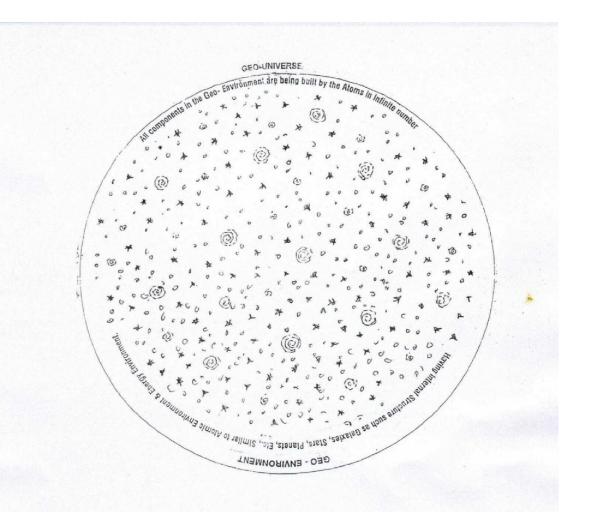

#### 4. Descending Order Of Creation:

The Geo-Universe that means the Universe seen around our earth is a universe having magnificent structure and properties such as galaxies, stars and planets etc. Some planets such as earth having suitable conditions similar to the Earth having continents, countries, oceans, trees, animals. Cyclones, human beings etc. Such Geo-Universe being built by Universes of its descending order of creation that means photons, particles, atoms.

#### Geo-Universe

- 1) Various astronomical objects at different sizes in several numbers are present in the Geo- Universe
- 2) These astronomical objects having three type of charges at positive, negative and neutral states are present in the Geo-Universe
- 3) Stars built by atoms having positive charged nucleus are present in centre of the Geo-Universe
- 4) Planets at neutral state are present in Centre of the Geo-Universe.
- 5) Here is a concept that anti-matter cosmic bodies built by atoms having negatively charged nucleus are present at large distance of the Geo-Universe.
- 6) Additional planets called satellites the planets are present.
  - 7) Cosmic rays emitting from the Geo- Universe.
- 8) There is a property of super Nova is in Geo-Universe.

# **6.** Cosmic-Environments:

The fill of structure and characteristics in the universe of the cosmos proposed as cosmic environments. For example the fill of structure and characteristics like galaxies, stars, planets etc in the Geo-Universe proposed as Geo-Environment, the fill of structure and characteristics like proton, neutrons and electrons etc in the Atomic-Universe proposed as Atomic-Environment and the fill of structure and characteristics in the Energy-Universe that means in