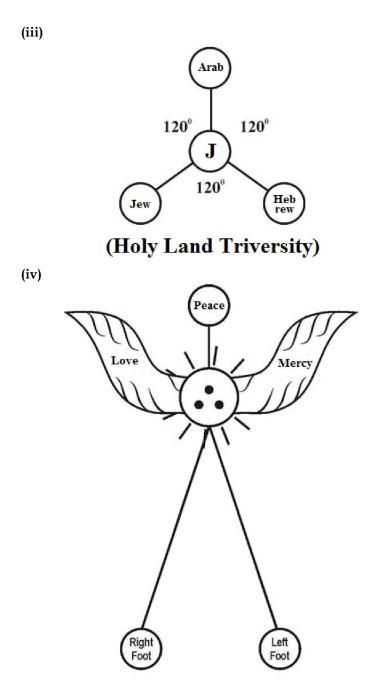

### 11. <u>Case study on Bible, Quran?...</u>

It is hypothesized by the Author that in History of Human Civilisation, "JESUS CHRIST" shall be considered as the 3<sup>rd</sup> generation human come for uniting the PARAOAHS of JEWS, ARABS, HERBREWS (Jesus probably origin of first Aryan Population). The philosophy of "NEW COVENANT" focused by JESUS, might be derived from the philosophy of "THAMEEN SCRIPT", i.e. "WAY", "TRUTH", "LIFE".

(New Covenant)

Further from the history of events in the **Bible**, **Quran** it is speculated that the Land "CANANAN" might have been considered as the Prehistoric "HOLY LAND" covering the land of

Ancient **Babylone**, **Palestine**, **Jordan**. Subsequently after demise of Jesus Christ the HOLY LAND might be split into three Aryan ethnic group and become" **TRIVERSITY LAND**".