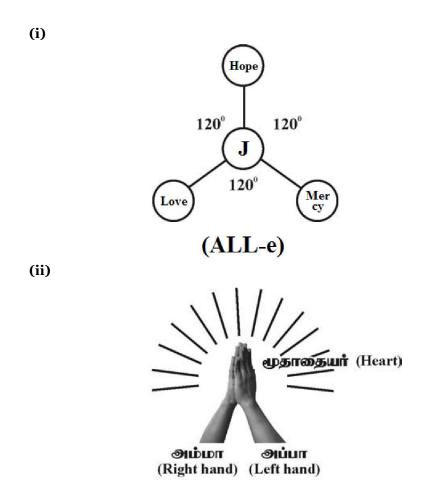

In All-e-family the members of the family shall be considered as follows.

- 1. Photon "**Ayy-e**" (Father)
- 2. Electron "All-e" (Mother )
- 3. Proton "Thai-e" (Infant)

It is focused that "All-e" cultures shall be considered as **Transforming energy** for promoting "**Hope of Life**" and Symmetry

## a) Philosophy of 'All-e' family?...

It is hypothesized that all the life and matters in the Universe shall be considered initially created by "GOD" (creator) through fundamental radiation emanated from his Heart called 'J-RADIATION'. The heart of God shall be considered as the House of creation called 'EZHEM'. The Ezhem shall be acronymically indicated as "E" and all the initial creations shall be considered as "Natural Products" belong to "All-e" family.

## b) Philosophy of Family Domain?...

It is hypothesized that the Natural products shall be considered created under 'three-in-one' fundamental Domain. Billions of rays emanated from each Domain shall be considered representing each genetic code of product. Each ray shall be considered as "Individual family name" having their own predefined "genetic code" as described below:

## (Three Domain)

i. All-e
ii. Ape-e
iii. Akki-e
iv. Age-e
v. The-e
Human family
Ape family
Star family
Plant family
Radiation family

THE SUFFIX LETTER "E" SHALL MEAN TO REPRESENT THE HOUSE CALLED 'EZHEM'