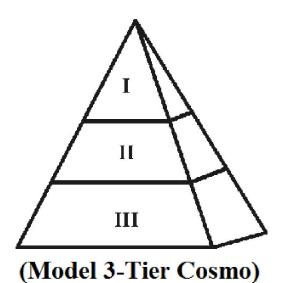

## 1. Abstract:

This scientific research focus that the whole "Material Universe" (Region-III) (Integral part of cosmo universe) shall be considered as "multi tier" "TRIPOD" like house structure and the multi tier formation shall be considered constructed in three phases of "Nuclear age" accommodating the genetic value of three generations of matters.

It is further focused that the so called "modern universe" shall be considered as contain "six tier" regions (zones) above the surface of SUN, EARTH, MOON. The sun, earth, moon shall be considered as existing in the same "base line" called as "foundation" of the cosmo universe.

# (MODEL COSMO UNIVERSE)

It is further stipulated that in the expanding universe the "Plasma level Zone" of Universe consistently gets reduced and the genetic value of modern universe environment gets altered consistently which result in consistent evolution of unexpected "New species". The consistent reduction in "Plasma