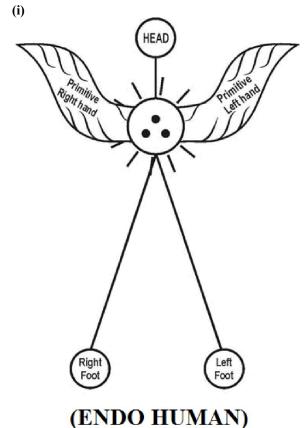

# (ENDO APES)

It is hypothesized that Billions of all Endo matters shall be considered originated with only "Three chromosome" minutely distinguished by particle mass in each genus of matters. This philosophy shall be considered like, existence of "ATOM" having "ISOTOPE ISOBARS"

It is hypothesized than billions of all Endo matters shall be considered originated with only "Three chromosome" minutely distinguished by particle mass in each genus of matters. This philosophy shall be considered like existence of "Atom" having "ISOTOPE" "ISOBARS".

It is focused that the whole "ENDO MATTERS" shall be considered as created (originated) under fundamental "**three domain**". Each minute dot within each domain shall be considered as repressing each "genus" of matter.