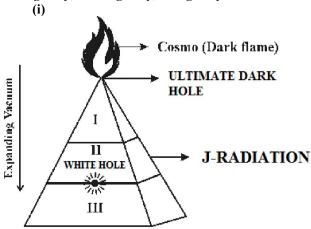

# a) Philosophy of J-Radiation?...

It is hypothesized that "J-Radiation" shall be considered as the most fundamental radiation of the material universe emanated from "WHITE HOLE ZONE". The white hole region shall be considered as the source of accelerate energy also called as "White Light" (or) "J-Radiation". The J-Radiation shall be considered as the region where "SPIRIT" becomes "SOULS". the J-Radiation shall also be considered as "SOUL OF MATTERS" comprise of most fundamental Neutrino particles Photon, Electron,

It is focused that the most fundamental plasma shall be called as "ALASMA". The "Alasma matter" shall be alternatively called as "J-Radiation". In the material universe "White hole zone" shall be considered as the source of Alasma.