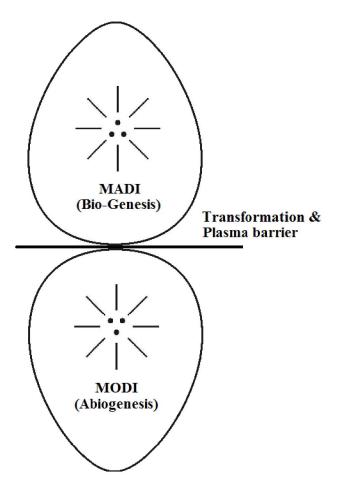

#### 3. Introduction:

"Bio-genesis" focus that Life originated from "Single cell" organism. But "Abiogenesis" disputes that how "single cell" was formed?... It is the strong emphasis of the author that "Biogenesis" shall be considered as the source of "Abiogenesis". Bio-genesis shall be considered as "Endo matters" of early universe and Abiogenesis shall be considered as the evolved product of Endomatters through 'Transformation process' through "Plasma media". Biogenesis shall mean "MADI", "GENUS", "ORIGINAL". Abiogenesis shall mean "MODI", "SPECIES", "COPY".

The philosophy of "Biogenesis" shall be considered as early universe matters (ENDOS) exist in the upper region of material universe and "Abiogenesis" shall be considered as Modern Universe matters (INDOS) exist in the lower region of material universe. The philosophy of "Fossil remnants" shall be considered as "Plasma Samples" of "Endo matters".