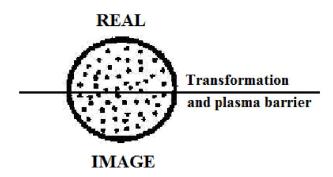

During the course of "Expanding Universe" the "endo matters" shall be considered as descended to "EARTH PLANET" transformed through PLASMA ZONE. The existence of "EARTH MATTERS" shall also be called as "INDO MATTERS". Indo matters shall mean genetically opposite in structural, functional characteristics to ENDO matters. In brief ENDO shall mean "REAL", INDO shall mean "IMAGE" ENDO shall means LOGIC, INDO shall mean "LANGUAGE".

Transformation & Plasma barrier

Transformation & Plasma barrier

"The "MARS PLANET" shall also be called as "ENDO EARTH". Similarly the "EARTH PLANET" shall also be called as "INDO MARS"".

- Author