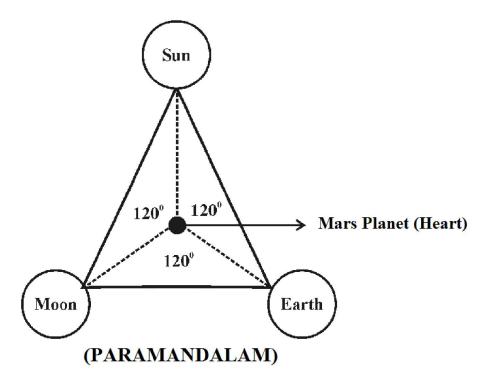

#### b) Philosophy of word Mega star?...

In current scientific, Astronomical theory the philosophy of Mega star was well defined. It is hypothesized that in astronomical sense the "MEGA STAR" shall be considered as Integral part of MARS, SUN, EARTH, MOON which constitute like a fundamental "Solar system" of the cosmo universe called in **Proto Indo** (PI) language as "PARAMANDALAM" (Material Universe)

It is focused that in the philosophy of Paramandalam the "MARS" shall be considered as the "VERTEX" and "SUN", "EARTH", "MOON" shall be considered as foundation pillars of Paramandalam.

In "Proto Indo" language MARS, SUN, EARTH, MOON shall be called as below.

- (i) "MARS" "Ezhem" (MATH)
- (ii) "SUN" "Parithi" (Par-thiri)
- (iii) "EARTH" "Ethiri" (E-thiri)
- (iv) "MOON" "Rathiri" (Ra-thiri)