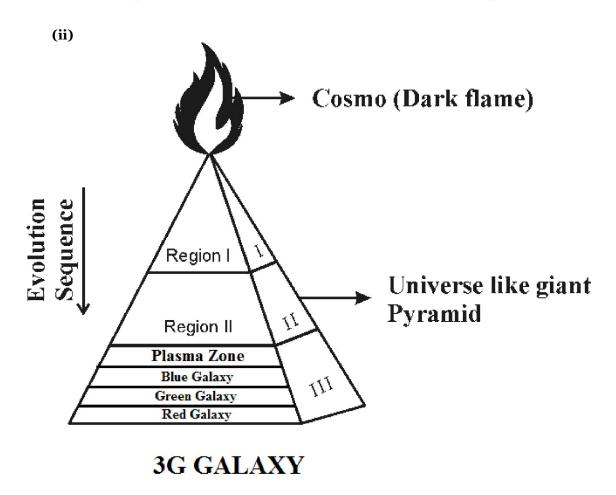

#### c) Philosophy of Cosmo Universe?...

It is hypothesized that the whole Cosmo Universe shall be considered like a "Giant Pyramid" having distinguished "Species matters" under three fundamental "galaxy families" Blue galaxy, Green scaly, Red galaxy. The "white galaxy" (Plasma Zone) shall be considered like Natural matters (or) genus matters (White matters) of the material Universe.

# (MODEL COSMO UNIVERSE)

| Sl No. | Parliament Parameter | Paramandalam Parameter |
|--------|----------------------|------------------------|
| 1.     | President            | MARS-Ethos             |
| 2.     | Supreme court        | SUN-Ethos              |
| 3.     | Lok Saba             | EARTH-Ethos            |
| 4.     | Rajya Saba           | Moon-Ethos             |
| 5.     | Speaker              | White Galaxy           |
| 6.     | Prime Minister       | Blue Galaxy            |
| 7.     | Dy. Prime Minister   | Green Galaxy           |
| 8.     | Members              | Red Galaxy             |