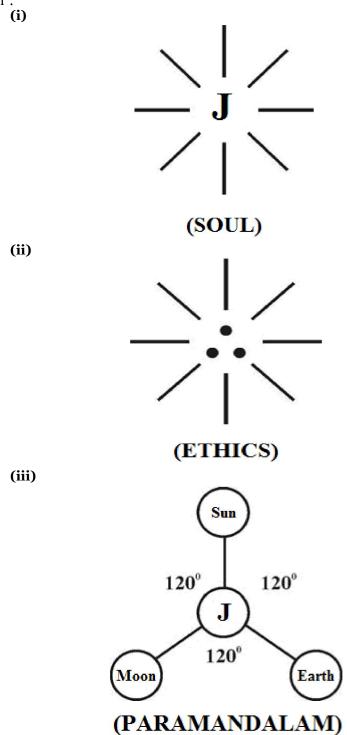

#### a) Philosophy of word "Thee"?...

It is hypothesized that the "cosmo universe" shall be considered having definite structure like "TRIPOD". The "material universe" shall be considered as integral part of cosmo universe where all planets, satellites, comets are considered exist under the influence of "Virgin light" (or) "J-Radiation" emanated through "white hole zone" of the universe. In brief the whole cosmo universe shall be considered like a human and the material universe shall be considered like "stomach of human" (or) "Womb of mother". The J-Radiation shall also be called in "Proto Indo" language as "THEE" (or) "SOUL" of Universe.

#### b) Philosophy of word Mega star?...

In current scientific, Astronomical theory the philosophy of Mega star was well defined. It is hypothesized that in astronomical sense the "MEGA STAR" shall be considered as Integral part of MARS, SUN, EARTH, MOON which constitute like a fundamental "Solar system" of the cosmo universe called in **Proto Indo** (PI) language as "PARAMANDALAM" (Material Universe)

It is focused that in the philosophy of Paramandalam the "MARS" shall be considered as the "VERTEX" and "SUN", "EARTH", "MOON" shall be considered as foundation pillars of Paramandalam.

In "Proto Indo" language MARS, SUN, EARTH, MOON shall be called as below.

- (i) "MARS" "Ezhem" (MATH)
- (ii) "SUN" "Parithi" (Par-thiri)
- (iii) "EARTH" "Ethiri" (E-thiri)
- (iv) "MOON" "Rathiri" (Ra-thiri)

### d) Philosophy of Parliament Universe?...

It is hypothesized that the Philosophy "**Parliament system**" shall be considered derived from the Cosmo philosophy of "**ETHIANS**" concept of "**Paramandalam**" as detailed below.

| Sl No. | Parliament Parameter | Paramandalam Parameter |
|--------|----------------------|------------------------|
| 1.     | President            | MARS-Ethos             |
| 2.     | Supreme court        | SUN-Ethos              |
| 3.     | Lok Saba             | EARTH-Ethos            |
| 4.     | Rajya Saba           | Moon-Ethos             |
| 5.     | Speaker              | White Galaxy           |
| 6.     | Prime Minister       | Blue Galaxy            |
| 7.     | Dy. Prime Minister   | Green Galaxy           |
| 8.     | Members              | Red Galaxy             |