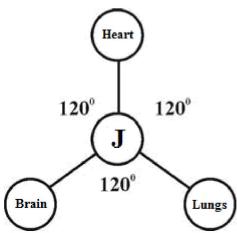

It is hypothesized that the word "SANKU" shall be concerned with vital human organ called as "J-POINT", "SOUL POINT". The J-Point of human shall be considered as junction point of three vial organs of human HEART, LUNGS, BRAIN which are essentially required for origin of "SPEECH", MUSIC.

## (SANKEETHAM)

It is further focused that the Philosophy of "**RISING VOICE**" in the parliament might have been derived from the Philosophy of "**ETHIAN SANKEETHAM**" as detailed below.

- i) President J-point (Soul)
- ii) Supreme court Heart
- iii) Lok Saba Lungs
- iv) Rajya Saba Brain