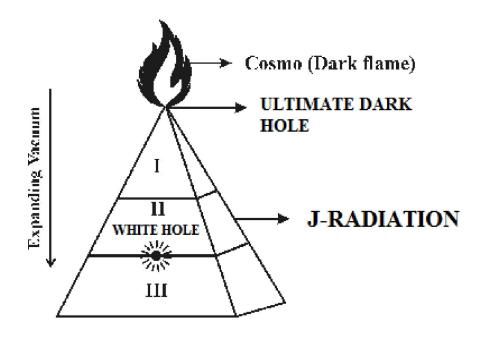

#### a) Philosophy of word "Thee"?...

It is hypothesized that the "cosmo universe" shall be considered having definite structure like "TRIPOD". The "material universe" shall be considered as integral part of cosmo universe where all planets, satellites, comets are considered exist under the influence of "Virgin light" (or) "J-Radiation" emanated through "white hole zone" of the universe. In brief the whole cosmo universe shall be considered like a human and the material universe shall be considered like "stomach of human" (or) "Womb of mother". The J-Radiation shall also be called in "Proto Indo" language as "THEE" (or) "SOUL" of Universe.

#### c) Philosophy of Cosmo Universe?...

It is hypothesized that the whole Cosmo Universe shall be considered like a "Giant Pyramid" having distinguished "Species matters" under three fundamental "galaxy families" Blue galaxy, Green scaly, Red galaxy. The "white galaxy" (Plasma Zone) shall be considered like Natural matters (or) genus matters (White matters) of the material Universe.