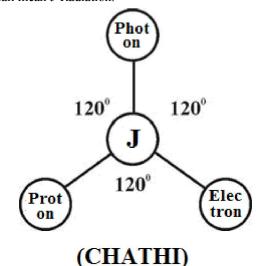

## Philosophy of ENDOS?...

It is hypothesized that ENDOS shall be considered as evolved of "J-RADIATION" emanated from "White Hole" of Material Universe. The J-RADIATION shall be also called as "Virgin light" comprised of fundamental star particles Photon, Electron, Proton having zero mass and having optic, electric, magnetic characteristics. In prehistoric "Proto-Indo language" the virgin light shall be called as "JYOTHI".

The Etymology of Sanskrit word "JATI", "JATA" shall be considered as derived from protoindo origin root word "JYOTHI", "CHATHI". CHATHI shall mean "Heart" (White hole), JYOTHI shall mean J-Radiation.

- i) Photon is like "LION" (Indo-Dravidian)
- ii) Electron is like "LEOPARD" European)
- iii) Proton is like "ELEPHANT" (Indo-Egyptian)
  - iv) "J" is like "ETHIAN"