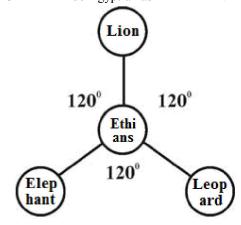

It is further focused that "ETHIANS" shall be considered as lived as a "Single large family" in Ancient time. During the course of "Expanding Universe" the Ethians shall be considered as diversified under "Three major Ethnic groups" and become "THREE JATIS" during geological evolution.

- (ETHIAN LOGO)
  (i) INDO DRAVIDIAN
- (ii) INDO EUROPEAN
- (iii) INDO EGYPTIAN

The Three Ethnic groups shall be distinctly identified with fundamental Ethnic Symbols (i.e)

Indo-Dravidian as "LION", Indo-European as "LEOPARD" Indo-Egyptian as "ELEPHANT".

## (Three Ethnics Jatis)

"Thousands of global level Ethnic symbols, Jatis, Castes, sub castes shall be considered derived from the three fundamental Jatis"

-Author