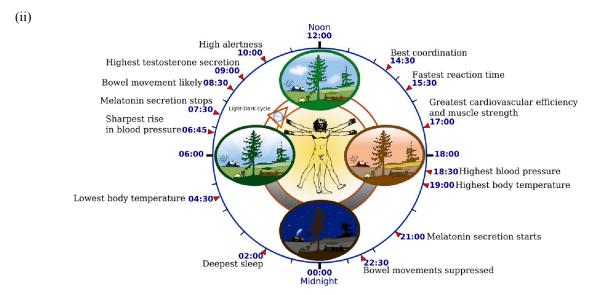

Researchers recently made some major progress in understanding the neutral mechanisms of "circadian clock" resetting. Adjustments in circadian rhythms are necessary forms of behavioural adoption to a change in the environment. It is hypothesized that "J-clock" shall be considered as the mother of "Circadian clock".

Diagram illustrating the influence of light and darkness on circadian rhythms and related physiology and behaviour through the suprachiasmatic nucleus in humans.

Some features of the human circadian (24-hour) biological clock