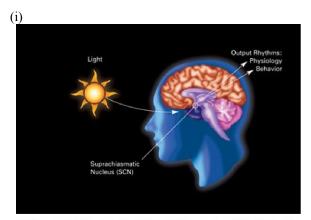

Researchers recently made some major progress in understanding the neutral mechanisms of "circadian clock" resetting. Adjustments in circadian rhythms are necessary forms of behavioural adoption to a change in the environment. It is hypothesized that "J-clock" shall be considered as the mother of "Circadian clock".

Diagram illustrating the influence of light and darkness on circadian rhythms and related physiology and behaviour through the suprachiasmatic nucleus in humans.

Some features of the human circadian (24-hour) biological clock