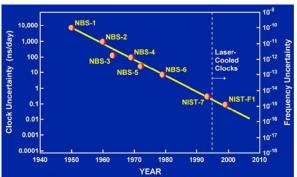

Now scientists focus that the latest version of Atomic clocks (cesium standard) NIST-F1, NIST-F2 for standard as International atomic time (TAI) and coordinated universal time (UTC). The latest accuracy level of atomic clocks shifted from "9192631770" seconds to the second level of 10<sup>-19</sup>

Historical accuracy of atomic clocks from NIST

Can atomic clock work in the range of **zero gravity** environment range? **No... No... No...** It is hypothesized that the Atomic clock is limited to the range of **microwave range** and shall not function at 'Zero gravity'.