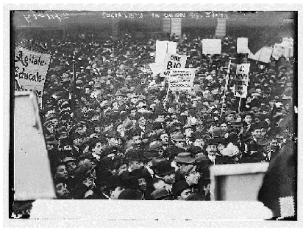

Children dancing around a maypole as part of a May Day celebration in Welwyn, England

Socialists in Union Square, N.Y.C. on 1 May, 1912

(மக்கள் திலகம்)

மே தினம் எனும் தொழிலாளர்தினம்... தமிழ்கலாச்சாரத்தில் தோன்றிய (Proto Indo)... விழிப்புணர்வதினம்...மேன்மையானதினம்...(May day)