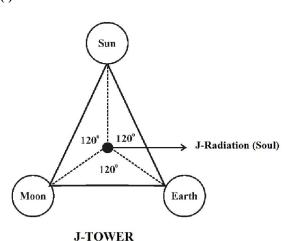

It is focused that **J-TOWER** shall be considered as the **UNIVERSAL ANTENNA** for transmitting universal energy from **MOTHER NATURE** (JANAKI). (i)

(Universal Mast)

(ii)

# SOUL (Universal Antenna)

i) SUN is like MID POLE (like OPTIC)
ii) EARTH is like LEFT POLE (like ELECTRIC)

iii) MOON is like RIGHT POLE (Like MAGNETIC)

c) Philosophy of "J-FLAG"?...

It is focused that FLAG shall be considered like SOUL which considered connect both CAPITALIST and WORKERS. The Philosophy of Trinity principle of J-FLAG shall be indicated as below.