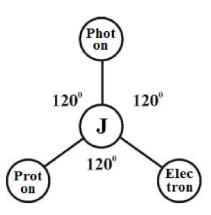

# SOUL (Universal Antenna)

i) SUN is like MID POLE (like OPTIC)
ii) EARTH is like LEFT POLE (like ELECTRIC)

iii) MOON is like RIGHT POLE (Like MAGNETIC)

c) Philosophy of "J-FLAG"?...

It is focused that FLAG shall be considered like SOUL which considered connect both CAPITALIST and WORKERS. The Philosophy of Trinity principle of J-FLAG shall be indicated as below.

i) **PROTON** is like LOVE (Dharmam)

- ii) **ELECTRON** is like **MERCY** (Karmam)
- iii) **PHOTON** is like **HOPE** (Brahmam)

iv) **J-RADIATION** is like universal mantra **JAYAM (J-AUM)** 