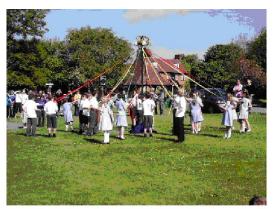

Children dancing around a maypole as part of a May Day celebration in Welwyn, England

Socialists in Union Square, N.Y.C. on 1 May, 1912

(மக்கள் திலகம்)

மே தினம் எனும் தொழிலாளர்தினம்... தமிழ்கலாச்சாரத்தில் தோன்றிய (Proto Indo)... விழிப்புணர்வதினம்...மேன்மையானதினம்...(May day)