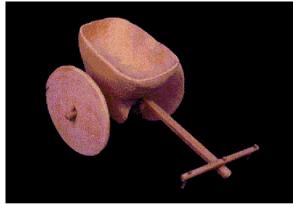

Coach driver 2000 B.C.E. Harappa, Indus Valley Civilization

Hand-propelled wheel cart, Indus Valley Civilization (3000–1500 BCE). Housed at the National Museum, New Delhi.