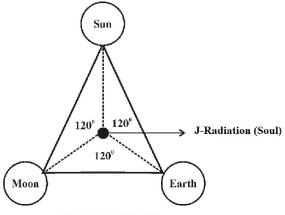

Region I- Antineutrinos radiation region (Black radiation)
Region II - Neutrinos radiation region (Stardust radiation)
Region III - EMR and Matter region (Einstein region)

CAR BASE FRAME (Three-in-One Foundation) (KARTHIKAI)

It is further focused that the 'SPACE CAR' manufactured by RAMANUJAM shall be considered having only THREE WHEELS rather than four wheels contained by modern conventional car. The philosophy of "RAMANUJAM CAR BASE FRAME" having three-in-one wheel system (chasis) shall be described.

- i) "SUN" is like FRONT WHEEL (Control)
- ii) "EARTH" is like LEFT WHEEL (Structural)
- iii) "MOON" is like RIGHT WHEEL (Functional)
- b) RAMANUJAM CAR is ENERGY EFFICIENT?...

NATURAL FUEL (White Fuel) (UNIVERSAL ENERGY)

It is focused that RAMANUJAM CAR shall be considered as 100% energy efficient deriving "NATURAL FUEL" from J-RADIATION (Soul) and free from FOSSIL FUEL ELEMENTS (HCNO) for keeping the Universe under clean Environmental