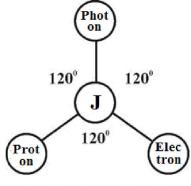

## g) Principle of NATURAL JUSTICE?...

It is focused that the Angel population (Brahmas) considered lived in MARS planet having flying capability for going one place to other place. If so... Angel populations must have followed certain traffic rules for regulation of **TRAFFIC.** Presently global nations across the world having their own traffic rules, environment rules, sea border rules, land border rules. It is hypothesized that the angel population shall be considered as followed the principle of **NATURAL JUSTICE** as describe below. Natural justice shall mean **GODLY** rule and highly ethical based.

(NATURAL JUSTICE)

- i) **PROTON** is like **ACHARIYA** (like **KRISHNA**)
- ii) **ELECTRON** is like **SUBRAMANIYA** (like **RAMA**)
- iii) PHOTON is like ADITHIYA (like Adi BRAHMA)
- iv) J-RADIATION is like KARTHIKEYA (like JANAKI)