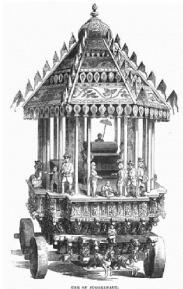

### **CASE STUDY**

In Hindu philosophy "Ratha Yatra" is considered as annual "Temple Car Festival". In the beginning of Temple Car Festival Prayer being offered to "Jaganatha Dev" (Prounounced also as "Juggeranaut"). In England a week long Ratha Yatra Festival is to be celebrated (July 8 – 14) in Birmingham and this festival has been in practice since 14th century.

The philosophy of various transports like CAR, CART, CHARIOT, VEHICLE shall be considered derived from Universal Space Car "JANAKI".

The Car of Juggernaut, as depicted in the 1851 Illustrated London Reading Book