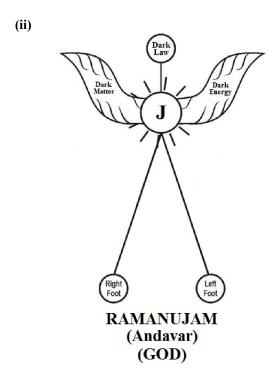

JANAKI (Virgin Mother) (POPE)

This scientific research article focus that the creator of the universe shall be considered as **Supernatural person** called by name by author as "RAMANUJAM". RAMANUJAM shall be considered as have created the entire universe through his 'MOTHER JANAKI' (Souls) who shall be considered as integral part of RAMANUJAM. JANAKI shall also be called by author as "POPE". POPE shall mean "VIRGIN MOTHER" and source of Universal Energy required for "RAMANUJAM CAR". The philosophy of RAMANUJAM, JANAKI shall be described.

It is focused that in cosmological language **RAMANUJAM**, **JANAKI** shall be distinguished as below. Ramanujam is like temple and Janaki is like Pope. Ramanujam is like law and Janaki is like natural justice. Ramanujam is like spirit and Janaki is like soul.