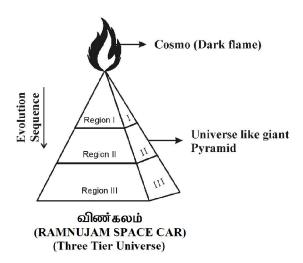

## a) Philosophy of Ramanujam Car?...

It is focused that the entire universe created by Ramanujam shall be considered as like a CAR having three-in-one compartments required for the sustainability of Universal matters. In proto Indo Europe root the CAR shall be called as "VINKALAM". Vinkalam shall mean "SPACE CAR".

Region I- Antineutrinos radiation region (Black radiation)
Region II - Neutrinos radiation region (Stardust radiation)
Region III - EMR and Matter region (Einstein region)

CAR BASE FRAME (Three-in-One Foundation) (KARTHIKAI)

It is further focused that the 'SPACE CAR' manufactured by RAMANUJAM shall be considered having only THREE WHEELS rather than four wheels contained by modern conventional car. The philosophy of "RAMANUJAM CAR BASE FRAME" having three-in-one wheel system (chasis) shall be described.