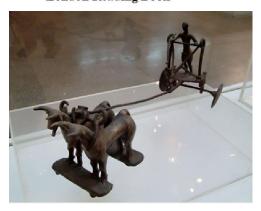

Coach driver 2000 B.C.E. Harappa, Indus Valley Civilization

Hand-propelled wheel cart, Indus Valley Civilization (3000–1500 BCE). Housed at the National Museum, New Delhi.