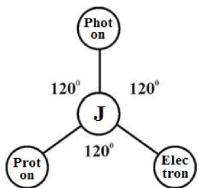

## g) Principle of NATURAL JUSTICE?...

It is focused that the Angel population (Brahmas) considered lived in MARS planet having flying capability for going one place to other place. If so... Angel populations must have followed certain traffic rules for regulation of **TRAFFIC.** Presently global nations across the world having their own traffic rules, environment rules, sea border rules, land border rules. It is hypothesized that the angel population shall be considered as followed the principle of **NATURAL JUSTICE** as describe below. Natural justice shall mean **GODLY** rule and highly ethical based.

(NATURAL JUSTICE)

- i) **PROTON** is like **ACHARIYA** (like **KRISHNA**)
- ii) **ELECTRON** is like **SUBRAMANIYA** (like **RAMA**)
- iii) PHOTON is like ADITHIYA (like Adi BRAHMA)
- iv) J-RADIATION is like KARTHIKEYA (like JANAKI)