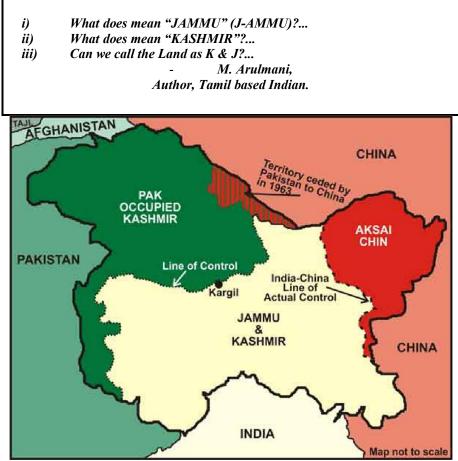

In the history of India everyday innocent peoples are being killed due to act of **Terrorism** in the Republic state of **"J & K"**. Besides Neighbouring friends **"CHINA"** and **"PAKISTAN"** are also creating Tension to **INDIA** and claiming rights over the land are a of J & K in the **"Border issue"** in the Northern part of India. **"SRI LANKA"** another friend is also creating Tension to India over the Territory of **"Fishing Territory"** area between **INDIA** and **SRI LANKA** near **"KACHCHA THEEVU"**.

# Dear China, Pakistan, Sri Lanka where is your initial territory?...

Abstract: This scientific research article focus that in the history of "Geological evolution" of world nations on the "Earth planet" "J &K" shall be considered as "MOTHER" of all nations. "J" and "K" cannot be separated.