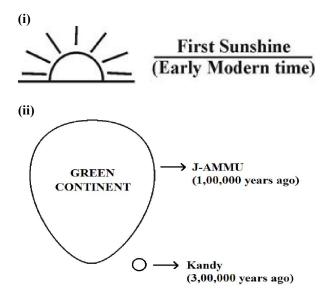

Keywords: history; Geological evolution; world; nation; Earth planet; MOTHER

i) **"K"** shall be considered as the "1<sup>st</sup> generation land mass" also called by author as "K-NADU". K-

**NADU** shall mean "**BLUE CONTINENT**" exists even before Origin of "**first Sun Light**" on the Earth planet (Say 2,00,000 years ago).

ii) "J" shall be considered as the "2<sup>nd</sup> generation Land Mass" also called by author as "J-NADU". "J-NADU" shall mean "GREEN CONTINENT" consider formed due to origin of "First Sun Light" on the Earth Planet (Say 1,00,000 years ago). In other words it shall be stipulated that "K-NADU" becomes "J-NADU" due to impact of birth of Sunlight. "JAMMU" shall mean "LAND OF FIRST SUNRISE".