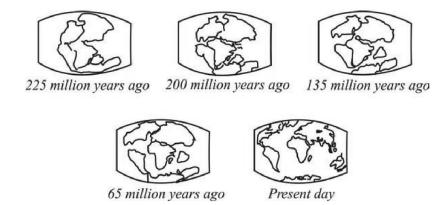

# Dear China, Pakistan, Sri Lanka where is your initial territory?...

Abstract: This scientific research article focus that in the history of "Geological evolution" of world nations on the "Earth planet" "J &K" shall be considered as "MOTHER" of all nations. "J" and "K" cannot be separated.

iii) It is further hypothesized that various diversified "Earth Land" shall be considered originated from "J-NADU" (GREEN CONTINENT) due to land division occurred due to varied climatic conditions in three generation of "Nuclear Age". "RED NATIONS" shall mean "3<sup>rd</sup> generation nations".

#### 5.0 Conclusion:

The Ancient "J&K" shall be considered as the single large continent consider exist even before formation of various "sub-continent nations" such as South Asia, West Asia, east Asia, Central Asia, South east Asia etc. J & K shall also be called as "mother of all nations".