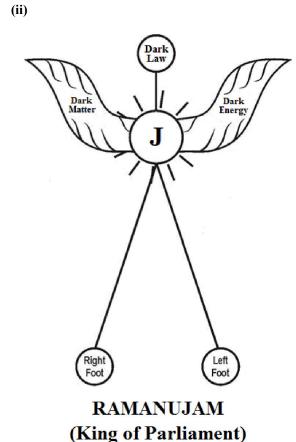

This research further focus that the entire cosmo universe shall be considered as "TRIPOD HOUSE" called by author as UNIVERSAL PARLIAMENT (Akkilem) having base foundation of three-in-one elements SUN, EARTH, MOON. Sun, Earth, Moon shall be considered as preexisting supernatural elements rather than EVOLVED PLANETS... The hypothetical universal parliament, base foundation shall be narrated as below:

RAMANUJAM PARLIAMENT (Three tier Universe)

Region I - Antineutrinos radiation
region (Black radiation)
Region II - Neutrinos radiation region
(Stardust radiation)
Region III - EMR and Matter region
(Einstein region)

(ii)

UNIVERSE FOUNDATION (Three-in-One Base)

- i) **SUN** is like **OPTIC** (Supreme Court)
- ii) **EARTH** is like **ELECTRIC** (Lok Sabha)
- iii) MOON is like MAGNETIC (Rajya Sabha)
- iv) J-RADIATION is like SOUL (President)

"RAMANUJAM" like "PRIME MINISTER (PERIYA MANTHIRI) "JANAKI" like "BRITISH QUEEN" (PERIYA NAYAKI)

...Author

This scientific research further focus that the President of Universe was kind enough to relax the parliamentary acts for the betterment and sustainability of human in three generation of EXPANDING UNIVERSE. It is focused that in the early universe the HUMAN ANCESTORS (Angel race) considered lived in MARS PLANET (5,00,000 years ago) and during 'Dark age' of Universe the human populations consider transformed to 'EARTH PLANET' for sustainability of life due to change in climatic conditions (say 3,00,000 years ago).