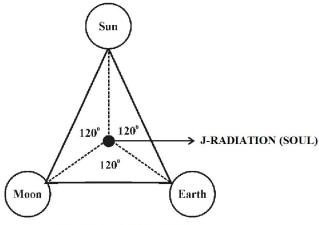

This research further focus that the entire cosmo universe shall be considered as "TRIPOD HOUSE" called by author as UNIVERSAL PARLIAMENT (Akkilem) having base foundation of three-in-one elements SUN, EARTH, MOON. Sun, Earth, Moon shall be considered as preexisting supernatural elements rather than EVOLVED PLANETS... The hypothetical universal parliament, base foundation shall be narrated as below:

RAMANUJAM PARLIAMENT (Three tier Universe)

Region I - Antineutrinos radiation
region (Black radiation)
Region II - Neutrinos radiation region
(Stardust radiation)
Region III - EMR and Matter region
(Einstein region)

(ii)

UNIVERSE FOUNDATION (Three-in-One Base)

- i) **SUN** is like **OPTIC** (Supreme Court)
- ii) **EARTH** is like **ELECTRIC** (Lok Sabha)
- iii) MOON is like MAGNETIC (Rajya Sabha)
- iv) J-RADIATION is like SOUL (President)

"RAMANUJAM" like "PRIME MINISTER (PERIYA MANTHIRI) "JANAKI" like "BRITISH QUEEN" (PERIYA NAYAKI)

...Author

This scientific research further focus that the President of Universe was kind enough to relax the parliamentary acts for the betterment and sustainability of human in three generation of EXPANDING UNIVERSE. It is focused that in the early universe the HUMAN ANCESTORS (Angel race) considered lived in MARS PLANET (5,00,000 years ago) and during 'Dark age' of Universe the human populations consider transformed to 'EARTH PLANET' for sustainability of life due to change in climatic conditions (say 3,00,000 years ago).