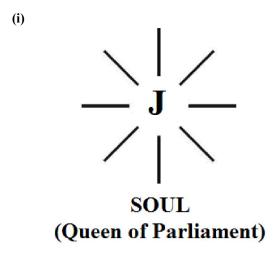

Abstract: This scientific research focus that everyone on the "EARTH PLANET" belong to caste of "RAMANUJAM" who shall be considered as the supreme god and the creator of entire cosmo universe. Case study shows that British parliament is often referred to as mother of parliaments because the British parliament has been the model to most other parliament systems and its acts have created many other parliaments having the British concept of THREE TIER MODEL. Further in conventional parliament PRESIDENT is considered as the highest legislative body and elected by members of the both houses and states council. In RAMANUJAM PARLIAMENT, Ramanujam shall be considered as the KING OF PARLIAMENT and MOTHER JANAKI shall be considered as the nominated president and also called as QUEEN OF PARLIAMENT.

states council. In RAMANUJAM PARLIAMENT, Ramanujam shall be considered as the KING OF PARLIAMENT and MOTHER JANAKI shall be considered as the nominated president and also called as QUEEN OF PARLIAMENT.

(ii)

UNIVERSE FOUNDATION (Three-in-One Base)

- i) **SUN** is like **OPTIC** (Supreme Court)
- ii) **EARTH** is like **ELECTRIC** (Lok Sabha)
- iii) MOON is like MAGNETIC (Rajya Sabha)
- iv) J-RADIATION is like SOUL (President)

"RAMANUJAM" like "PRIME MINISTER (PERIYA MANTHIRI) "JANAKI" like "BRITISH QUEEN" (PERIYA NAYAKI)

...Author

This scientific research further focus that the President of Universe was kind enough to relax the parliamentary acts for the betterment and sustainability of human in three generation of EXPANDING UNIVERSE. It is focused that in the early universe the HUMAN ANCESTORS (Angel race) considered lived in MARS PLANET (5,00,000 years ago) and during 'Dark age' of Universe the human populations consider transformed to 'EARTH PLANET' for sustainability of life due to change in climatic conditions (say 3,00,000 years ago).