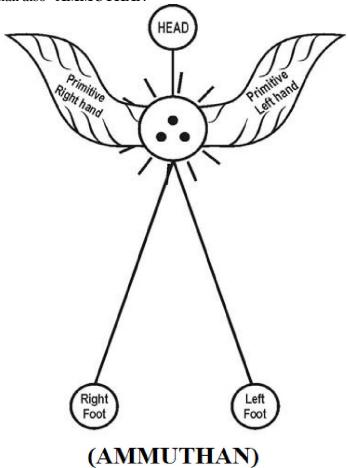

#### e) Philosophy of First born human?...

It is focused that the first human shall be considered as created, the first human originated in the universe shall be called as "A-MAN" (AMEN). The A-Man shall be considered as Divine person or Godly person. The 1<sup>st</sup>, 2<sup>nd</sup>, 3<sup>rd</sup> generation genetically varied human shall be called as "B-MAN", "C-MAN", "D-MAN". The A-MAN shall also "AMMUTHAN"

The philosophy of "Ammuthan" shall be defined within the following scope.

- Ammuthan shall mean "A-Man"
- Ammuthan shall mean created of "J-Logic" ii)
- Ammuthan shall mean Image of Akkilen iii)
- Ammuthan shall mean as "Infant" iv)
- Ammuthan shall mean comforted by "J-Lullaby" v)
- Ammuthan shall mean fed by "Ammutham" vi)
- Ammuthan shall mean "Human Ancestor" Ammuthan shall mean "Cabable of flying"
- ix) Ammuthan shall mean "Pure Air ozone breath"
- Ammuthan shall mean born even before "Sun emits first rays". x)