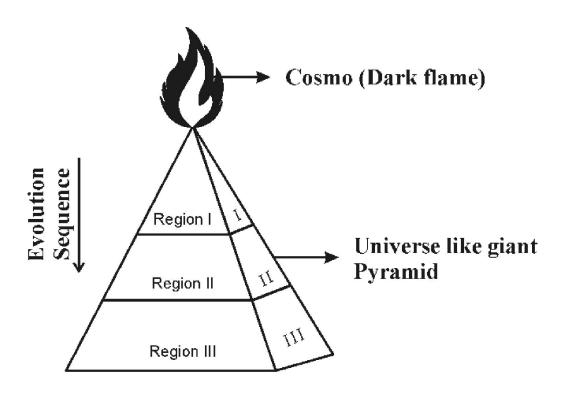

### **Model Created Universe (AKKILEM)**

Region – I ... Antineutrinos radiation region (Black radiation)
Region – II ... Neutrinos radiation region (Stardust radiation)
Region – III ... EMR and Matter region (Einstein region)

The Cosmo region shall be considered as the highly **Cold** region emitting Black radiation. Region III shall be considered as the highly **hot** region.

3) The Region III of Universe shall be considered as Heart of Supernatural human emanates Billions of creative "J-radiation" "J" shall be considered as the "Heart" of supernatural human. Every ray of radiation shall be considered as the creative "Soul" of every matter. Origin of first human shall be considered as one of the billions of rays. Every ray shall be considered as having distinguished genetic and molecular structural valve. Every ray shall be considered as composed of "three-in-one" most fundamental neutrino particles PHOTON, ELECTRON, PROTON having sustained oscillations. The three fundamental neutrinos shall be containing negligible mass (close to zero) and having distinguished optic, electric, magnetic and charge properties.