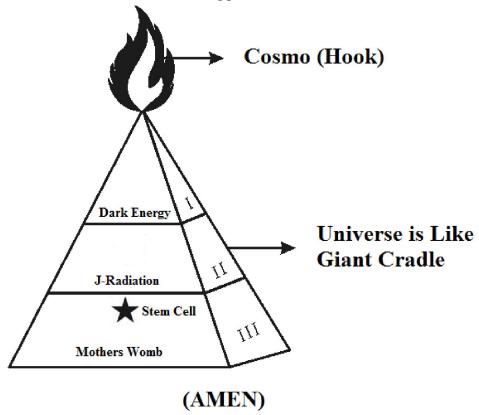

### Bible source:

Bible evidence shows that prehistoric human populations are capable of flying in the sky

(Ps 91:4, Ps 36:7, Ruth 2:12, Luk 2:10-13, Mal 4:1-5).

2) The whole Cosmo universe shall be considered created by Supernatural human. The created universe shall be considered having definite shape. **SUN, EARTH, MOON** shall be considered as **three-in-one** base of Cosmo universe. The three-in-one regions of universe shall be considered **gravitationally** attracted under Dark Flame. The Dark flame shall be considered as the source of infinite level of Dark energy, Dark matter.

### **Model Created Universe (AKKILEM)**

Region – I ... Antineutrinos radiation region (Black radiation)
Region – II ... Neutrinos radiation region (Stardust radiation)
Region – III ... EMR and Matter region (Einstein region)

The Cosmo region shall be considered as the highly **Cold** region emitting Black radiation. Region III shall be considered as the highly **hot** region.

3) The Region III of Universe shall be considered as Heart of Supernatural human emanates Billions of creative "J-radiation" "J" shall be considered as the "Heart" of supernatural human. Every ray of radiation shall be considered as the creative "Soul" of every matter. Origin of first human shall be considered as one of the billions of rays. Every ray shall be considered as having distinguished genetic and molecular structural valve. Every ray shall be considered as composed of "three-in-one" most fundamental neutrino particles PHOTON, ELECTRON, PROTON having sustained oscillations. The three fundamental neutrinos shall be containing negligible mass (close to zero) and having distinguished optic, electric, magnetic and charge properties.