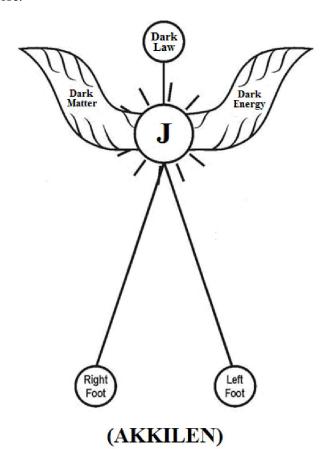

#### **Hypothesis:** 3.

1) The supernatural human shall be considered having definite structure as indicated below. the supernatural human shall be considered having infinite level of Dark Energy, Dark matter required for initial creation of universe.

### Bible source:

Bible evidence shows that prehistoric human populations are capable of flying in the sky

(Ps 91:4, Ps 36:7, Ruth 2:12, Luk 2:10-13, Mal 4:1-5).

2) The whole Cosmo universe shall be considered created by Supernatural human. The created universe shall be considered having definite shape. **SUN, EARTH, MOON** shall be considered as **three-in-one** base of Cosmo universe. The three-in-one regions of universe shall be considered **gravitationally** attracted under Dark Flame. The Dark flame shall be considered as the source of infinite level of Dark energy, Dark matter.

The Cosmo region shall be considered as the highly **Cold** region emitting Black radiation. Region III shall be considered as the highly **hot** region.

3) The Region III of Universe shall be considered as Heart of Supernatural human emanates Billions of creative "J-radiation" "J" shall be considered as the "Heart" of supernatural human. Every ray of radiation shall be considered as the creative "Soul" of every matter. Origin of first human shall be considered as one of the billions of rays. Every ray shall be considered as having distinguished genetic and molecular structural valve. Every ray shall be considered as composed of "three-in-one" most fundamental neutrino particles PHOTON, ELECTRON, PROTON having sustained oscillations. The three fundamental neutrinos shall be containing negligible mass (close to zero) and having distinguished optic, electric, magnetic and charge properties.