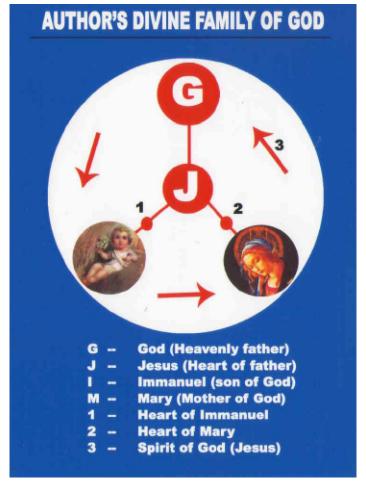

#### h) Case study on Bible?...

From the Biblical understanding the "HEAVENLY FATHER" might have had "Single Chamber Heart". He might not have required "LUNGS" as the God was filled with "HOLY SPIRIT".

## (SINGLE CHAMBER HEART)

The Holy spirit shall be considered as the source of "SOULS". God might have created Billions of souls through his **Holy Spirit** emitted from "**Holy Heart** ". Holy Spirit shall be defined with in the scope.

- (i) Holy Spirit shall mean having "Creation effect".
- (ii) Holy Spirit shall mean composed of fundamental particles photon, Electron, proton having "**Zero mass**" and absolutely pure and white.

(iii) Holy spirit shall mean composed of Billions of souls under one Holy family called "LORD FAMILY"

Author

It is focused that the philosophy of word "CHRIST" in Bible shall be considered as "Family name" of 3<sup>rd</sup> generation population. Christ family shall be considered as the "First family" in 3<sup>rd</sup> generation. The Christ family shall be considered composed of "Virgin Father", "Virgin mother", 'Virgin son" in three-in-on configuration of "virgin Christ family". In christ family the four chambered heart father, mother, son shall be considered connected to "SIGNLE CHMBER HEART".

- i) Father is like "PHOTON"
- ii) Mother is like "ELECTRON"
- iii) Son is like "PROTON"

"AVE MARY shall mean mother mary covered with absolutely pure white "Holy spirit" and view like "White VEIL", "VEIL MARY" shall also mean "HOLY SPIRIT"