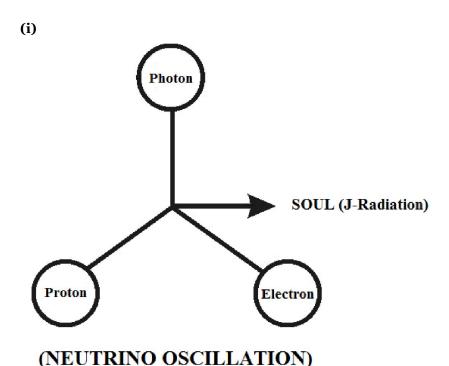

The philosophy of "**GOD**" (creator) shall be defined within the following scope.

- (i) God shall mean "Super human"
- (ii) God Shall mean Dark human inbuilt with "Spirit"
- (iii) God shall mean having "Single chamber Heart"
- (iv) God shall mean having "No Lungs"
- (v) God shall mean source of "**souls**"
- (vi) God shall mean standstill space ship containing "cargo souls"
- 2) Every ray in the "Spectrum of souls" shall be considered as composed of Trillions of cells and the smallest unit shall be considered an "Three-in one" undivided parameter called "**J-CELL**". The Philosophy of J-CELL shall be defined within the following scope.
- i) J-cell is composed of three-in-one fundamental particles photon, Electron, proton also called as God particles (or) Virgin particles. The virgin particles shall be considered as "absolutely pure and white".
- ii) J-cell shall mean most fundamental cell of the life and non-life matter having "Zero mass". The particles shall be considered as displaced symmetrically by an angle of "120°" each other. The

philosophy of various life cells such as Stem cells, Blood cells, tissue cells etc. shall be considered derived from the most fundamental "**J-cell**".

- iii) J-cell shall mean laving sustained oscillation having defined polarity.
- iv) J-cell shall mean having three-in-one fundamental **Electric**, **Magnetic**, **Optic** property required for sustainability of life system under equilibrium condition.
  - v) J-cell shall mean having defined "gender" characteristics such as male, female, dual.
- 3) The entire "Cosmo Universe" created by GOD shall be considered composed of Three-in-one distinguished regions separated by thin transparent membrane called "VEIL" (Cosmo barrier). VEIL shall mean tissue like membrane as in the case of "CELL WALL" in Biological science, and like barrier in between so called Ionosphere, stratosphere in astrophysics. The base of Cosmo universe shall mean having the foundation of SUN, EARTH, MOON. Alternatively the whole Cosmo universe shall be considered like GOD in "Stand still position". His "BELLY" (Region III) shall be considered as material universe where are planets, matters consider exists.

In cosmological, Astronomical aspects spirit shall be referred to "Dark Home" shall be composed of full of "**Antineutrinos**". **Soul** shall be considered as neutrinos directly opposite to the characteristics of Antineutrinos. Soul shall also be called as "**virgin light**" (or) "**white flame**" which shall be considered as the "**centromere**" of material universe. In other words all the created matters shall be considered as created souls in Equilibrium status under the "**spirit**" irrespective of the matter whether is Organic (or) non-organic.