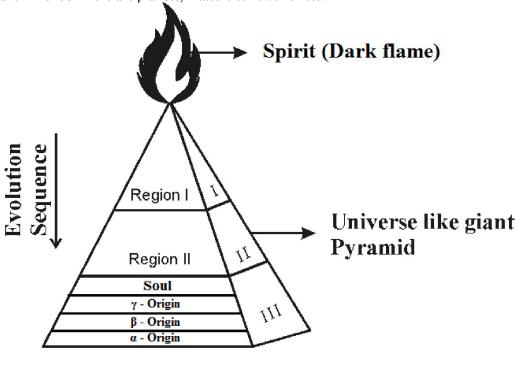

philosophy of various life cells such as Stem cells, Blood cells, tissue cells etc. shall be considered derived from the most fundamental "**J-cell**".

- iii) J-cell shall mean laving sustained oscillation having defined polarity.
- iv) J-cell shall mean having three-in-one fundamental **Electric**, **Magnetic**, **Optic** property required for sustainability of life system under equilibrium condition.
  - v) J-cell shall mean having defined "gender" characteristics such as male, female, dual.
- 3) The entire "Cosmo Universe" created by GOD shall be considered composed of Three-in-one distinguished regions separated by thin transparent membrane called "VEIL" (Cosmo barrier). VEIL shall mean tissue like membrane as in the case of "CELL WALL" in Biological science, and like barrier in between so called Ionosphere, stratosphere in astrophysics. The base of Cosmo universe shall mean having the foundation of SUN, EARTH, MOON. Alternatively the whole Cosmo universe shall be considered like GOD in "Stand still position". His "BELLY" (Region III) shall be considered as material universe where are planets, matters consider exists.

4) The first human created by God shall be considered as "**Human Ancestor**". The human ancestor shall be considered having only "**Three chromosome**" on origin having single chamber heart and without lungs. Further the human Ancestor considered having only single blood type AB with only "**PLASMA**". In **three nuclear age of expanding universe** three human types with different "Genetic Structure" considered as evolved. **CREATION** is like origin; **EVOLUTION** is like journey. The four type blood with sub elements plasma, platelet, red blood cells, white blood cells with **associated lungs** shall be considered as pertains to 3<sup>rd</sup> generation human populations.

The above "four type of stem cell" shall be considered as pertain to four distinguished "families of stem cells" of J-Cells i.e. Creation alpha family, Beta family, Gamma family.