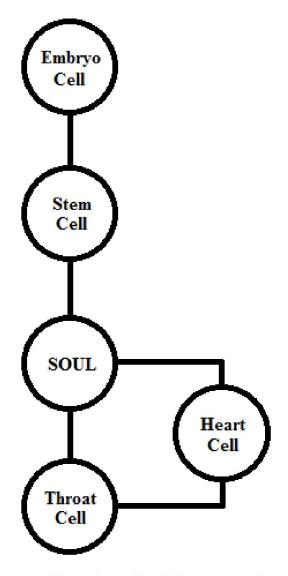

# (Hypothetical Chronology)

i) Embryonic cell - origin ii) Stem cell - 1st stage iii) J-Cell (Soul) - 2nd stage

iv) Heart cell - 3<sup>rd</sup> stage v) Lungs cell - 4<sup>th</sup> stage

It is focused that before birth of child "stem cell" shall be considered the source of Energy (Spirit) for the soul to function. After birth "Lungs cell" shall be considered as the source of energy deriving OXYGEN through respiration through "Nostrils". Hence stem cell (umbilical cord) shall be cut off from the system and no longer required.

It is focused that "**Soul Point**" shall be considered as existing at the specified location. The soul point shall be considered as the centromere and integral part of Chest Nipples and Navel (Stem cell). The soul point of every human shall be called as human life code (J-Code).

- i) Right Nipple Responsible for functional part of Human system.
- ii) Left Nipple Responsible for structural part of Human system
- iii) Navel (Stem cell) Energy source
- iv) Soul Driving force of Human system