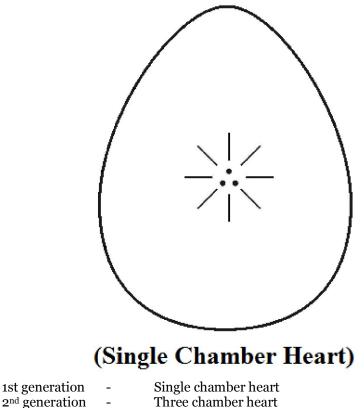

#### h) Prehistoric human had only single chamber heart?...

It is focused that the so called modern human has 4 chamber heart with four blood type AB, A, B, O. It is hypothesized that the Prehistoric human population (ANGEL, ALIEN) might had only **"Single chamber Heart**". With single type blood AB. During different geological periods due to evolution of various species of **"Cannabis species**" herbs and its consumption, the heart of human might be evolved into birth of New additional chambers stage by stage due to varied level of **THC/CBD** in various species. Similarly due to growth of additional chambers the additional blood type might also be evolved.

| )    | - 8011011011                 | The co champ of hour |
|------|------------------------------|----------------------|
| iii) | 3 <sup>rd</sup> generation - | Four chamber heart   |

It is further focused that the single chamber Heart might have had well defined shape. During the course of time the shape of heart might be deviated and become irregular.