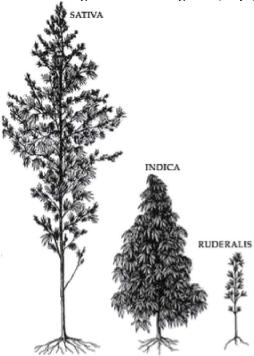

- i) Stage 1 Previous family.
- ii) Stage 2 Become plasma stage (Marijuana fission)
- iii) Stage 3 Become cannabis (New family)

It is further speculated that the so called a) Cannobis sativa b) cannabis Indica c) cannabis ruderalis shall be considered as three fundamental species with varied **THC/CBD** in three stage and varied sedative properties of medicine.

| i)  | Cannabis sativa | - | 1 <sup>st</sup> stage species |
|-----|-----------------|---|-------------------------------|
| ••> | ~ 1 * * 1*      |   | 1                             |

- ii) Cannabis Indica 2<sup>nd</sup> stage species
- iii) Cannabis ruderalis- 3<sup>rd</sup> stage species.

Case study shows that the genus cannabis was formerly placed in the **Nettie** (utrie aceae) or **mulberry** (Mor aceae) family and later along with Humulus genus (Hops) in a separate family.

(Relative size of varieties of Cannabis)